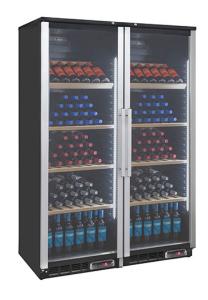

## WINE DISPLAY UNIT FOR 144 BOTTLES WR-600-EM

Ref: 0107.462.003 Magnus

Capacity for 144x 750 ml bottles.

Specifically designed for displaying and conserving wine. Elegant lines with glass door featuring a UV barrier that protects the wine bottles from light.

Wooden shelf with guides for easy handling of the bottles. The shelf can be removed in order to reorganize the space.

Interior with LED lighting appropriate for the conservation of wine.

Equipped with a lock for perfect product safety.

System with fanned condensation cooling.

R600a refrigerant.

8 Adjustable wooden shelves (6 shelves for the horizontal storage of bottles and 2 shelves for the display of bottles at an angle of 45°).

| FEATURES         |                  |
|------------------|------------------|
| Dimensions (WDH) | 1240x655x1850 mm |
| Power            | 0.513 kW         |
| Power supply     | 230V/1/50 Hz     |
| Capacity         | 600 I            |
| Temperature      | +5 / +16 °C      |
| Weight           | 206 kg           |