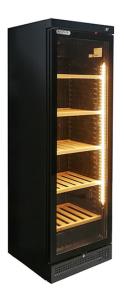

## **WINE DISPLAY UNIT FOR 103 BOTTLES** D 372 WIC ST

Ref: 0107.425.004C Magnus

Capacity for 103x 750 ml bottles (Ø 75x325 mm).

With digital thermometer, double glass door with self closing, 2 adjustable feet at front and 2 rollers at the rear, lock, R600a refrigerant, fan cooling.

Internal cabinet material in ABS.

5 Adjustable wooden shelves for the horizontal storage of bottles.

| FEATURES             |                 |
|----------------------|-----------------|
| Dimensions (WDH      | 595x615x1863 mm |
| Power                | 0.27 kW         |
| Power supply         | 230V/1/50Hz     |
| Energy consumption   | 2.862 kWh/24h   |
| Capacity (Gross/net) | 3821/3601       |
| Temperature          | 0 / +18 °C      |
| Weight               | 72 kg           |