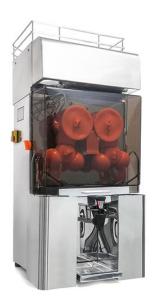

## EXPRIMIDOR DE CÍTRICOS AUTOMÁTICO, WITH SELF-SERVICE TAP SUPER CITRON 250

Ref: 0420.545.004A NTS Japan

Structure made in stainless steel and frontal in plexiglas.

Smooth surface, anti- corrosive and easy to clean.

Tap with microswitch that activates the automatic feeder and the juicer.

Switch resistant to water, with safety device coverage.

High efficiency, automatic separation of the juice and waste.

| FEATURES         |                 |
|------------------|-----------------|
| Dimensions (WDH) | 540x510x960 mm  |
| Power            | 0.2 kW          |
| Power supply     | 230V/1/50Hz     |
| Orange dimension | Ø 60-80 mm      |
| Production       | 25 oranges/min. |
| Feeder capacity  | 10 kg           |
| Weight           | 56 kg           |