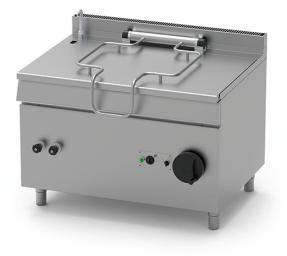

## TILTING BRAISING PAN OF 150 L, DIRECT GAS HEATING BRQ.G-150

Ref: 1116.824.003 lcos

Ignition by means of manual piezo igniter and pilot flame.

Heating by means of high-performance tubular burners in AISI 304 stainless steel.

Ventilation grille.

Set of nozzles for various types of gas.

Safety thermostat.

Tap with safety valve with thermocouple.

Temperature regulation from +100 °C to +300 °C.

| FEATURES         |                    |
|------------------|--------------------|
| Dimensions (WDH) | 1200x900x850 mm    |
| Power            | G=33 kW + E=0.1 kW |
| Supply           | Gas                |
| Capacity         | 150 l              |
| Vat dimensions   | 1120x570x253 mm    |
| Vat tilting      | manual             |