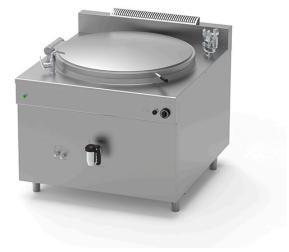

## GAS BOILING PAN OF 300 L, INDIRECT HEATING PQF.IG-300/N

## Ref: 1115.824.006 lcos

Ignition by means of manual piezo igniter and pilot flame. Heating by means of high-performance tubular burners in AISI 304 stainless steel.

Ventilation grille.

Set of nozzles for various types of gas.

Control of water level in jacket with maximum/minimum taps, with option for automatic water filling.

Jacket pressure control by means of safety valve calibrated at 0.5 bar, vacuum relief valve, pressure gauge (indirect gas version with jacket only).

| FEATURES         |                  |
|------------------|------------------|
| Dimensions (WDH) | 1200x1270x900 mm |
| Power            | 48 kW            |
| Supply           | Gas              |
| Capacity         | 300              |
| Vat dimensions   | Ø 960x500 mm     |
| Autoclave        | -                |