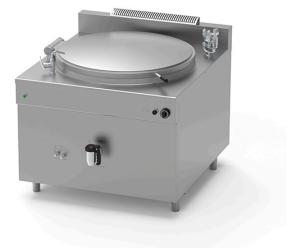

## GAS BOILING PAN OF 500 L, INDIRECT HEATING PQF.IG-500/N

## Ref: 1115.824.008 lcos

Ignition by means of manual piezo igniter and pilot flame. Heating by means of high-performance tubular burners in AISI 304 stainless steel.

Ventilation grille.

Set of nozzles for various types of gas.

Control of water level in jacket with maximum/minimum taps, with option for automatic water filling.

Jacket pressure control by means of safety valve calibrated at 0.5 bar, vacuum relief valve, pressure gauge (indirect gas version with jacket only).

| FEATURES         |                   |
|------------------|-------------------|
| Dimensions (WDH) | 1300x1400x1000 mm |
| Power            | 55 kW             |
| Supply           | Gas               |
| Capacity         | 500               |
| Vat dimensions   | Ø 1060x600 mm     |
| Autoclave        | ·                 |
|                  |                   |