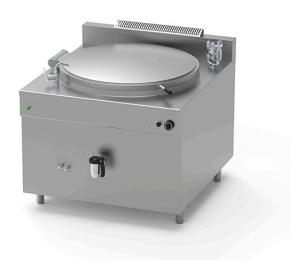

## ELECTRIC BOILING PAN OF 200 L WITH AUTOCLAVE, INDIRECT HEATING PQF.IE-200/A

Ref: 1115.824.010 lcos

Heating by means of Incoloy hot water heating elements with adjustable power regulator.

Heating element safety thermostat with heating block due to overtemperature or insufficient water level.

Control of water level in jacket with maximum/minimum taps and option for automatic water filling.

Control of pressure in jacket through operating pressure gauge and safety valve calibrated at 0.5 bar, vacuum relief valve and pressure gauge.

Standard power supply 400V-3N-50Hz.

| FEATURES         |                  |
|------------------|------------------|
| Dimensions (WDH) | 1000x1150x850 mm |
| Power            | 24 kW            |
| Supply           | Electric         |
| Capacity         | 200 I            |
| Vat dimensions   | Ø 760x500 mm     |
| Autoclave        | yes              |