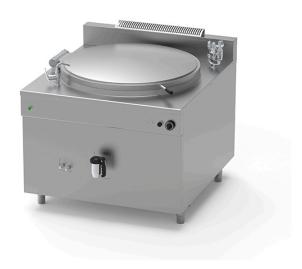

## ELECTRIC BOILING PAN OF 500 L WITH AUTOCLAVE, INDIRECT HEATING PQF.IE-500/A

Ref: 1115.824.014 lcos

Heating by means of Incoloy hot water heating elements with adjustable power regulator.

Heating element safety thermostat with heating block due to overtemperature or insufficient water level.

Control of water level in jacket with maximum/minimum taps and option for automatic water filling.

Control of pressure in jacket through operating pressure gauge and safety valve calibrated at 0.5 bar, vacuum relief valve and pressure gauge.

Standard power supply 400V-3N-50Hz.

| FEATURES         |                   |
|------------------|-------------------|
| Dimensions (WDH) | 1300x1400x1000 mm |
| Power            | 48 kW             |
| Supply           | Electric          |
| Capacity         | 500 I             |
| Vat dimensions   | Ø 1060x600 mm     |
| Autoclave        | yes               |