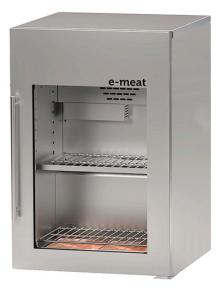

## CABINET 140 L FOR DRY AGE MEAT GMC-500

Ref: 0127.462.001 Magnus

Glass door. Door lock. Led light without ultraviolet radiation. Electronic hygrostat and thermostat. UV air sterilization. Activated carbon filter. 2 shelves (maximum load per shelf: 20kg). Automatic water evaporation system. Control of temperature and humidity. Climatic class: +30°C & 55 % humidity. 40 kg/m3 ecology friendly HCFC free polyurethane insulation.

## FEATURES

| Dimensions (WDH)         | 600x620x925 mm |
|--------------------------|----------------|
| Temperature              | 0 / +20 ºC     |
| Volumen                  | 140            |
| Electric consumption     | 1 kW/24h       |
| Power supply             | 230V/1/50Hz    |
| Weight                   | 70 kg          |
| Refrigerant gas          | R-600a         |
| Inside relative humidity | 60 - 90 %      |