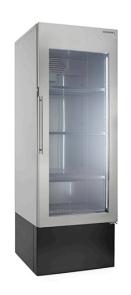

## **CABINET 496 L FOR DRY AGE MEAT** GMC-1000

Ref: 0127.462.002 Magnus

\* Maximum height with stand kit

Glass door.

Door lock.

Led light without ultraviolet radiation.

Electronic hygrostat and thermostat.

UV air sterilization.

Activated carbon filter.

4 shelves (maximum load per shelf: 40kg).

Automatic water evaporation system.

Control of temperature and humidity.

Climatic class: +30°C & 55 % humidity.

40 kg/m3 ecology friendly HCFC free polyurethane insulation.

| FEATURES                 |                       |
|--------------------------|-----------------------|
| Dimensions (WDH)         | 700x750x1640/2040* mm |
| Temperature              | 0 / +20 °C            |
| Volumen                  | 496 I                 |
| Electric consumption     | 1.7 kW/24h            |
| Power supply             | 230V/1/50Hz           |
| Weight                   | 120 kg                |
| Refrigerant gas          | R-600a                |
| Inside relative humidity | 60 - 90 %             |