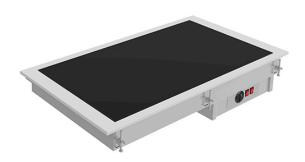

## BUILT-IN BUFFET WITH HEATED GLASS TOP, 3X GN1/1 - BLACK DV-311-S

Ref: 0135.462.002 Magnus

Flat, hot plate made of glass ceramic for displaying, conserving and serving hot dishes.

Glass ceramic heating system using hidden silicon resistors attached to the bottom of the plate. Silicon resistors improve heating performance, ensure uniformity and reduce electrical consumption.

Operating temperature of +30 °C a +100 °C on the top plate, adjustable by using a thermostat.

For other installation possibilities, special dimensions, etc., contact us.

| FEATURES                  |                 |
|---------------------------|-----------------|
| External dimensions (WDH) | 1115x610x147 mm |
| Hole dimensions           | 1090x585 mm     |
| Power                     | 1355 W          |
| Power supply              | 230V/1/50 Hz    |
| Capacity                  | 3x GN1/1        |
| Finish                    | Black           |