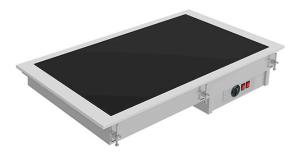

## BUILT-IN BUFFET WITH HEATED GLASS TOP, 4X GN1/1 - BLACK DV-411-S

Ref: 0135.462.003 Magnus

Flat, hot plate made of glass ceramic for displaying, conserving and serving hot dishes.

Glass ceramic heating system using hidden silicon resistors attached to the bottom of the plate. Silicon resistors improve heating performance, ensure uniformity and reduce electrical consumption.

Operating temperature of +30 °C a +100 °C on the top plate, adjustable by using a thermostat.

For other installation possibilities, special dimensions, etc., contact us.

| Finish                    | Black           |
|---------------------------|-----------------|
| Capacity                  | 4x GN1/1        |
| Power supply              | 230V/1/50 Hz    |
| Power                     | 1805 W          |
| Hole dimensions           | 1415x585 mm     |
| External dimensions (WDH) | 1440x610x147 mm |
| FEATURES                  |                 |