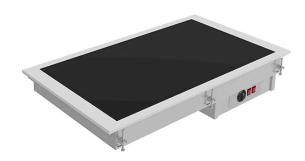

## BUILT-IN BUFFET WITH HEATED GLASS TOP, 5X GN1/1 - BLACK DV-511-S

Ref: 0135.462.004 Magnus

Flat, hot plate made of glass ceramic for displaying, conserving and serving hot dishes.

Glass ceramic heating system using hidden silicon resistors attached to the bottom of the plate. Silicon resistors improve heating performance, ensure uniformity and reduce electrical consumption.

Operating temperature of +30 °C a +120 °C on the top plate, adjustable by using a thermostat.

For other installation possibilities, special dimensions, etc., contact us.

| FEATURES                  |                 |
|---------------------------|-----------------|
| External dimensions (WDH) | 1765x610x147 mm |
| Hole dimensions           | 1740x585 mm     |
| Power                     | 2250 W          |
| Power supply              | 230V/1/50 Hz    |
| Capacity                  | 5x GN1/1        |
| Finish                    | Black           |