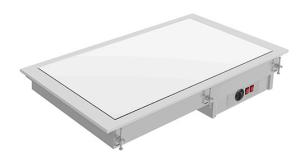

## BUILT-IN BUFFET WITH HEATED GLASS TOP, 2X GN1/1 - WHITE DV-211-S-W

Ref: 0135.462.005 Magnus

Flat, hot plate made of glass ceramic for displaying, conserving and serving hot dishes.

Glass ceramic heating system using hidden silicon resistors attached to the bottom of the plate. Silicon resistors improve heating performance, ensure uniformity and reduce electrical consumption.

Operating temperature of +30 °C a +100 °C on the top plate, adjustable by using a thermostat.

For other installation possibilities, special dimensions, etc., contact us.

| FEATURES                  |                |
|---------------------------|----------------|
| External dimensions (WDH) | 790x610x147 mm |
| Hole dimensions           | 765x585 mm     |
| Power                     | 905 W          |
| Power supply              | 230V/1/50 Hz   |
| Capacity                  | 2x GN1/1       |
| Finish                    | White          |