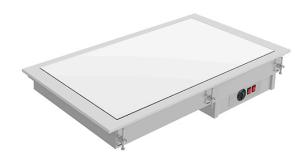

## BUILT-IN BUFFET WITH HEATED GLASS TOP, 3X GN1/1 - WHITE DV-311-S-W

Ref: 0135.462.006 Magnus

Flat, hot plate made of glass ceramic for displaying, conserving and serving hot dishes.

Glass ceramic heating system using hidden silicon resistors attached to the bottom of the plate. Silicon resistors improve heating performance, ensure uniformity and reduce electrical consumption.

Operating temperature of +30 °C a +100 °C on the top plate, adjustable by using a thermostat.

For other installation possibilities, special dimensions, etc., contact us.

| FEATURES                  |                 |
|---------------------------|-----------------|
| External dimensions (WDH) | 1115x610x147 mm |
| Hole dimensions           | 1090x585 mm     |
| Power                     | 1355 W          |
| Power supply              | 230V/1/50 Hz    |
| Capacity                  | 3x GN1/1        |
| Finish                    | White           |