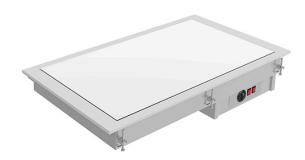

## BUILT-IN BUFFET WITH HEATED GLASS TOP, 4X GN1/1 - WHITE DV-411-S-W

Ref: 0135.462.007 Magnus

Flat, hot plate made of glass ceramic for displaying, conserving and serving hot dishes.

Glass ceramic heating system using hidden silicon resistors attached to the bottom of the plate. Silicon resistors improve heating performance, ensure uniformity and reduce electrical consumption.

Operating temperature of +30 °C a +100 °C on the top plate, adjustable by using a thermostat.

For other installation possibilities, special dimensions, etc., contact us.

| FEATURES                  |                 |
|---------------------------|-----------------|
| External dimensions (WDH) | 1440x610x147 mm |
| Hole dimensions           | 1415x585 mm     |
| Power                     | 1800 W          |
| Power supply              | 230V/1/50 Hz    |
| Capacity                  | 4x GN1/1        |
| Finish                    | White           |