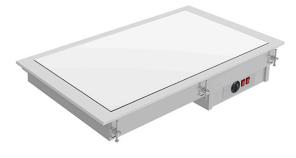

## BUILT-IN BUFFET WITH HEATED GLASS TOP, 5X GN1/1 - WHITE DV-511-S-W

Ref: 0135.462.008 Magnus

Flat, hot plate made of glass ceramic for displaying, conserving and serving hot dishes.

Glass ceramic heating system using hidden silicon resistors attached to the bottom of the plate. Silicon resistors improve heating performance, ensure uniformity and reduce electrical consumption.

Operating temperature of +30 °C a +100 °C on the top plate, adjustable by using a thermostat.

For other installation possibilities, special dimensions, etc., contact us.

| FEATURES                  |                 |
|---------------------------|-----------------|
| External dimensions (WDH) | 1765x610x147 mm |
| Hole dimensions           | 1740x585 mm     |
| Power                     | 2250 W          |
| Power supply              | 230V/1/50 Hz    |
| Capacity                  | 5x GN1/1        |
| Finish                    | White           |
|                           |                 |