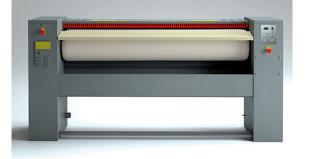

## AUTOMATIC ROLLER IRONER WITH ROLLER SPEED CONTROL + VACUUM + NOMEX FABRIC, Ø 300X1600 MM S-160/30 AV - VAPOR

Ref: 0912.12.035 Grandimpianti

Specially-processed aluminum basin that ensures long life and energy conservation. Roller supported by bearings. Front loader use: The ironer can be installed against a wall. Finger safety band protects the user in case of mismanouver. Electronic control unit that monitor all machine running parameters and optimizes performance and energy consumption. Safety thermostat avoids undesirable overheating. Wide pedal for press movement control. Manual device for lifting the basin in power down events. Automatic press operation. V = Roller speed control. AV = Roller speed control + vacuum + Nomex fabric.

AV = Roller speed control + vacuum + Nomex fabric and Maxpress coating.

| FEATURES                              |                        |
|---------------------------------------|------------------------|
| Dimensions (WDH)                      | 2200x500x1100 mm       |
| Total power                           | 0.48 kW                |
| Steam heating                         | 10 - 12 bar            |
| Power supply                          | 400V/3/50 Hz           |
| Capacity (H.R. 10-15%); (H.R. 20-25%) | 32/50 kg/h; 26/37 kg/h |
| Roller                                | Ø 300x1600 mm          |
| Speed roller                          | 2 - 4 m/min            |
| Air consumption                       | 200 m3/h               |
| Steam consumption                     | 35 kg/h                |
| Flue outlet                           | 55 mm                  |
| Net weight                            | 262 kg                 |