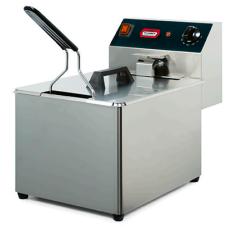

## ELECTRIC FRYER 5 L, COUNTERTOP FF6 S V20

Ref: 2.0.085.3010 Fiamma

Detachable headpiece for quick and easy cleaning.

Vat with cold zone for a longer lifetime of the frying oil.

Adjustable thermostat of 50-180°C.

Safety thermostat with manual reset.

Active safety system.

Structure made in stainless steel.

Heating element with stainless steel protection.

Equipped with a switch and contactor.

| FEATURES          |                     |
|-------------------|---------------------|
| Dimensions (WDH)  | 265x430x335 mm      |
| Power             | 3 kW                |
| Power supply      | 220-240V/1/50-60 Hz |
| Basket dimensions | 220x250x104 mm      |
| Oil capacity      | 51                  |
| Production        | 10 kg/h             |
| Weight            | 6.5 kg              |