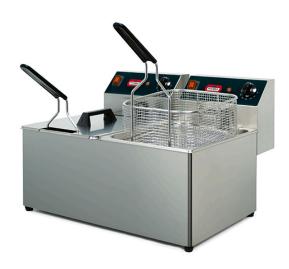

## ELECTRIC FRYER 5+5 L, COUNTERTOP FF6+6 S V20

Ref: 2.0.086.3010 Fiamma

Detachable headpiece for quick and easy cleaning.

Vat with cold zone for a longer lifetime of the frying oil.

Adjustable thermostat of 50-180°C.

Safety thermostat with manual reset.

Active safety system.

Structure made in stainless steel.

Heating element with stainless steel protection.

Equipped with a switch and contactor.

| FEATURES          |                     |
|-------------------|---------------------|
| Dimensions (WDH)  | 525x430x335 mm      |
| Power             | 2x 3 kW             |
| Power supply      | 220-240V/1/50-60 Hz |
| Basket dimensions | 220x250x104 mm      |
| Oil capacity      | 2x 5 l              |
| Production        | 10 + 10 kg/h        |
| Weight            | 12 kg               |