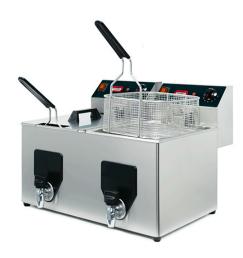

## ELECTRIC FRYER 8+8 L, COUNTERTOP FF10+10 S V20

Ref: 2.0.088.3010 Fiamma

Detachable headpiece for quick and easy cleaning.

Vat with cold zone for a longer lifetime of the frying oil.

Adjustable thermostat of 50-180°C.

Safety thermostat with manual reset.

Active safety system.

Structure made in stainless steel.

Heating element with stainless steel protection.

Vat equipped with tap for easy draining of the oil.

Equipped with a switch and contactor.

| FEATURES          |                     |
|-------------------|---------------------|
| Dimensions (WDH)  | 525x475x375 mm      |
| Power             | 3.5 + 3.5 kW        |
| Power supply      | 220-240V/1/50-60 Hz |
| Basket dimensions | 220x250x104 mm      |
| Oil capacity      | 8 + 8               |
| Production        | 13 + 13 kg/h        |
| Weight            | 14 kg               |