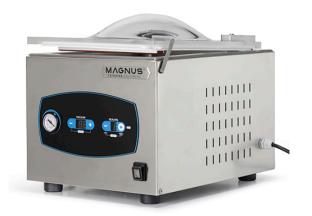

## VACUUM PACKING MACHINE, SEALING BAR 260 MM F26.04

Ref: 2101.459.016 Magnus

Chamber and body made of stainless steel.

Transparant cover.

Digital display with 10 programs.

Fitted with vacuum gauge.

Possibility to activate two special functions (by simultaneously holding down the + and - buttons for three seconds): with the lid open, the vacuum in containers and with the lid closed, the cleaning and pump heating programme.