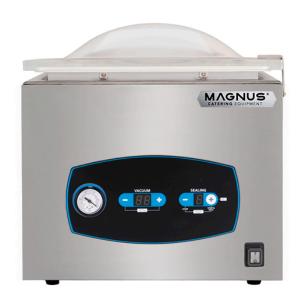

## VACUUM PACKING MACHINE, SEALING BAR 320 MM F32.08

Ref: 2101.459.017 Magnus

Chamber and body made of stainless steel.

Transparant cover.

Digital display with 10 programs.

Fitted with vacuum gauge.

Possibility to activate two special functions (by simultaneously holding down the + and - buttons for three seconds): with the lid open, the vacuum in containers and with the lid closed, the cleaning and pump heating programme.