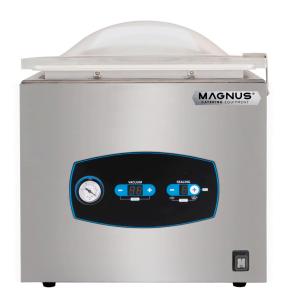

## VACUUM PACKING MACHINE, SEALING BAR 365 MM F36.10

Ref: 2101.459.018 Magnus

Chamber and body made of stainless steel.

Transparant cover.

Digital display with 10 programs.

Fitted with vacuum gauge.

Possibility to activate two special functions (by simultaneously holding down the + and - buttons for three seconds): with the lid open, the vacuum in containers and with the lid closed, the cleaning and pump heating programme.