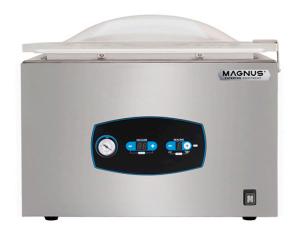

## VACUUM PACKING MACHINE, SEALING BAR 520 MM F52.20

Ref: 2101.459.020 Magnus

Chamber and body made of stainless steel.

Transparant cover.

Digital display with 10 programs.

Fitted with vacuum gauge.

Possibility to activate two special functions (by simultaneously holding down the + and - buttons for three seconds): with the lid open, the vacuum in containers and with the lid closed, the cleaning and pump heating programme.

| FEATURES           |                |
|--------------------|----------------|
| Dimensions (WDH)   | 660x670x520 mm |
| Chamber (WDH)      | 530x530x235 mm |
| Power consumption  | 0.75 kW        |
| Power supply       | 230V/1/50 Hz   |
| Sealing bar        | 520 mm         |
| Cycle              | 45/50 seg.     |
| Vacuum pump        | 20 m3          |
| Second welding bar | optional       |
| Weight             | 78 kg          |
|                    |                |