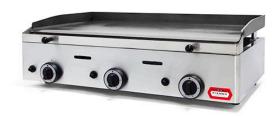

## POLISHED STEEL GAS GRIDDLE PLATE, 783X395 MM GGP6.8 V21

Ref: 2.0.303.1001 Fiamma

Structure and removable drip tray made in stainless steel.

High performance burners with a simplified injector change system.

Independent lighter for each burner.

Gas valves with safety system.

Prepared for butane and propane gas and with replacement injectors for natural gas.

| FEATURES                 |                |
|--------------------------|----------------|
| Dimensions (WDH)         | 820x510x260 mm |
| Power                    | 8.25 kW        |
| Gas consumption (G20)    | 0.872 m3/h     |
| Gas consumption (G30/31) | 650 / 641 g/h  |
| Burners / Lighters       | 3/3            |
| Weight                   | 29 kg          |