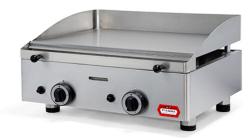

## POLISHED STEEL GAS GRIDDLE PLATE, 555X400 MM GGP15.6 V21

Ref: 2.0.322.1003 Fiamma

Structure and removable drip tray made in stainless steel.

High performance burners with a simplified injector change system.

Independent lighter for each burner.

Gas valves with safety system.

Prepared for butane and propane gas and with replacement injectors for natural gas.

| FEATURES                 |                |
|--------------------------|----------------|
| Dimensions (WDH)         | 620x510x330 mm |
| Power                    | 6.2 kW         |
| Gas consumption (G20)    | 0.66 m3/h      |
| Gas consumption (G30/31) | 470 g/h        |
| Burners / Lighters       | 2/2            |
| Weight                   | 36 kg          |