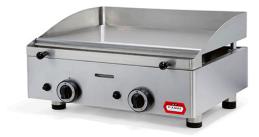

## HARD CHROME GAS GRIDDLE PLATE, 555X400 MM GGP15.6C V21

Ref: 2.0.322.1002 Fiamma

Structure and removable drip tray made in stainless steel.

Hardchrome plate with polished plate.

High performance burners with a simplified injector change system.

Independent lighter for each burner.

Gas valves with safety system.

Prepared for butane and propane gas and with replacement injectors for natural gas.

| FEATURES                 |                |
|--------------------------|----------------|
| Dimensions (WDH)         | 620x510x330 mm |
| Power                    | 6.2 kW         |
| Gas consumption (G20)    | 0.66 m3/h      |
| Gas consumption (G30/31) | 470 g/h        |
| Burners / Lighters       | 2/2            |
| Weight                   | 36 kg          |