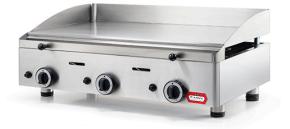

## POLISHED STEEL GAS GRIDDLE PLATE, 755X400 MM GGP15.8 V21

Ref: 2.0.323.1003 Fiamma

Structure and removable drip tray made in stainless steel.

High performance burners with a simplified injector change system.

Independent lighter for each burner.

Gas valves with safety system.

Prepared for butane and propane gas and with replacement injectors for natural gas.

| FEATURES                 |                |
|--------------------------|----------------|
| Dimensions (WDH)         | 820x510x330 mm |
| Power                    | 9.3 kW         |
| Gas consumption (G20)    | 0.99 m3/h      |
| Gas consumption (G30/31) | 705 g/h        |
| Burners / Lighters       | 3/3            |
| Weight                   | 46.5 kg        |