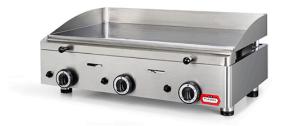

## HARD CHROME GAS GRIDDLE PLATE, 755X400 MM GGP15.8C V21

Ref: 2.0.323.1002 Fiamma

Structure and removable drip tray made in stainless steel.

Hardchrome plate with polished plate.

High performance burners with a simplified injector change system.

Independent lighter for each burner.

Gas valves with safety system.

Prepared for butane and propane gas and with replacement injectors for natural gas.

| FEATURES                 |                |
|--------------------------|----------------|
| Dimensions (WDH)         | 820x510x330 mm |
| Power                    | 9.3 kW         |
| Gas consumption (G20)    | 0.99 m3/h      |
| Gas consumption (G30/31) | 705 g/h        |
| Burners / Lighters       | 3/3            |
| Weight                   | 46.5 kg        |