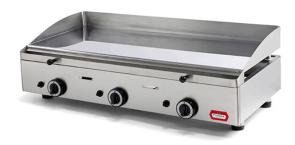

## HARD CHROME GAS GRIDDLE PLATE, 955X400 MM GGP15.10C V21

Ref: 2.0.324.1002 Fiamma

Hardchrome plate with polished plate.

Structure and removable drip tray made in stainless steel.

High performance burners with a simplified injector change system.

Independent lighter for each burner.

Gas valves with safety system.

Prepared for butane and propane gas and with replacement injectors for natural gas.

| FEATURES                 |                 |
|--------------------------|-----------------|
| Dimensions (WDH)         | 1020x510x330 mm |
| Power                    | 9.3 kW          |
| Gas consumption (G20)    | 0.99 m3/h       |
| Gas consumption (G30/31) | 705 g/h         |
| Burners / Lighters       | 3/3             |
| Weight                   | 58.5 kg         |