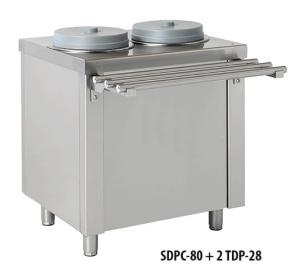

## CONSTANT LEVEL PLATE DISPENSER, HEATED SSDPC-8

Ref: 1186.462.030 Magnus

Capacity: 40/45 plates per column.

Adjustable plate size system, with 3 flexible rods that work as a plate stacking guides.

Capacity for plates with a diameter ranging from 180 to 280 mm. Special system with steel springs that resist high temperatures, keeping the plates at a constant level for easy service.

Construction made of AISI 304 18/10 stainless steel.

Tray slide, 400 mm or 800 mm, supplied disassembled from the counter. To be ordered separately as an option.

Neither glass foodshields nor glass shelving can be assembled on top of the dispenser

Lids to keep the right plate temperature, as an optional accessory.

| FEATURES         |                |
|------------------|----------------|
| Dimensions (WDH) | 800x700x850 mm |
| Power            | 960 W          |
| Power supply     | 230V/1/50 Hz   |
| Columns          | 2              |
| Туре             | Heated         |