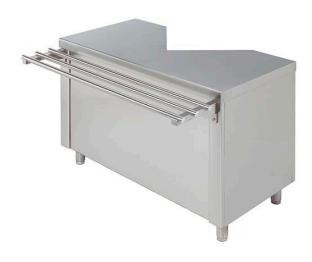

## TABLE FOR CASH REGISTER, CASH REGISTER ON RIGHT OR LEFT SMNC-14

Ref: 1186.462.033 Magnus

Especially designed as cash register counter. Includes space to place a chair.

Drawer with key is included.

Entirely made of in stainless steel AISI-304 18/10.

The front panel can be coated with different colors.

Tray slide (of 1400 mm) supplied disassembled from the counter.

To be ordered separately as an option.

Additional countertop space to be used to place condiments, napkins, etc.

Could be installed at the center of a self-service line, providing service to both sides.

Cash register can be placed on the right or left side.

Schuko base for power plug/socket is included.

## **FEATURES**

Dimensions (WDH)

1400x700x850 mm