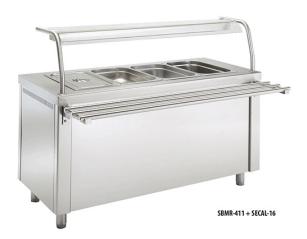

## SHELVING WITH LIGHT AND HEAT, 1600X360 MM SECAL-16

Ref: 1190.462.021 Magnus

To improve the display of food, shelving with light could be installed in self-service tables and counters.

Both to improve the display of food and to keep it at the right temperature, shelving with light and heat could be installed in hot tables and counters.

Includes: one set of two stainless steel brackets and one light and heat element. Glass shelf plates must be ordered separately.

| FEATURES        |              |
|-----------------|--------------|
| Dimensions (WD) | 1600x360 mm  |
| Power           | 1200 W       |
| Power supply    | 230V/1/50 Hz |