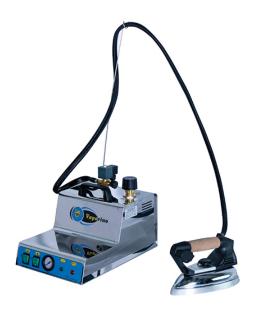

## STEAM GENERATOR WITH IRON VAPORINO INOX MAXI

Ref: 0908.468.002A Magnus

External body in stainless steel.

Steam generator with iron, adjustable valve, double safety valve, safety thermostat in case of damage, pressure gauge and stainless steel boiler of 2.8 l.

Manual water inlet.

Iron included with steam hose of 1.85 meters.

| FEATURES                 |                 |
|--------------------------|-----------------|
| Dimensions (WDH)         | 260x360x280 mm  |
| Net capacity             | 2.31            |
| Autonomy of operation    | 3 h             |
| Boiler power             | 1300 W          |
| Iron power               | 800 W           |
| Power supply             | 230V/1/50-60 Hz |
| Operating steam pressure | 2.8 bar         |
| Weight                   | 8.2 kg          |