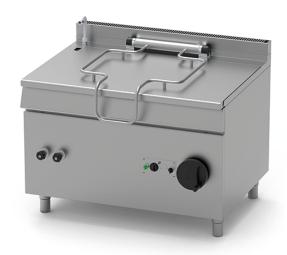

## TILTING BRAISING PAN OF 120 L, DIRECT GAS HEATING BRQ.G-120

Ref: 1116.824.001A lcos

Ignition by means of manual piezo igniter and pilot flame.

Heating by means of high-performance tubular burners in AISI 304 stainless steel.

Ventilation grille.

Set of nozzles for various types of gas.

Safety thermostat.

Tap with safety valve with thermocouple.

Temperature regulation from +100 °C to +300 °C.

| FEATURES         |                    |
|------------------|--------------------|
| Dimensions (WDH) | 1200x900x850 mm    |
| Power            | G=33 kW + E=0.1 kW |
| Supply           | Gas                |
| Capacity         | 120                |
| Vat dimensions   | 1120x570x228 mm    |
| Vat tilting      | manual             |