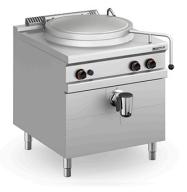

## GAS BOILING PAN, DIRECT HEATING, 100 L MGD100 M980 NV

## Ref: 1115.220.001M Magnus

Body in stainless steel and vat bottom in anti-corrosive stainless steel AISI 316.

Drain tap in chromed brass with removable filter. Tap for filling with cold and hot water with articulated distributor. Stainless steel burner with self-stabilizing flame, controlled by a safety valve that interrupts the gas flow in case the flame extinguishes. Burner with pilot light and lighter. Chamber with high density glass wool heat insulation. Note: The image is the model with indirect heating.

## FEATURES

| Dimensions (WDH)         | 800x900x850/925 mm |
|--------------------------|--------------------|
| Power                    | 21 kW              |
| Tank dimensions          | Ø 600x420 mm       |
| Gas consumption (G20)    | 2.402 m3/h         |
| Gas consumption (G30/31) | 1790 / 1765 g/h    |
| Weight                   | 118 kg             |