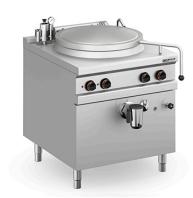

## **ELECTRIC BOILING PAN, INDIRECT HEATING, 100**

L

## **MEI100 M980 NV**

Ref: 1115.220.005M Magnus

Body in stainless steel and vat bottom in anti-corrosive stainless steel AISI 316.

Drain tap in chromed brass with removable filter.

Tap for filling with cold and hot water with articulated distributor. Chamber with high density glass wool heat insulation.

Water level and temperature control of the chamber with tap and thermostat on the equipment? s front.

0.5 Bar safety valve, equipped with manometer.

| FEATURES         |                    |
|------------------|--------------------|
| Dimensions (WDH) | 800x900x850/925 mm |
| Power            | 14.4 kW            |
| Power supply     | 400V/3/50 Hz       |
| Tank dimensions  | Ø 600x420 mm       |
| Weight           | 128 kg             |