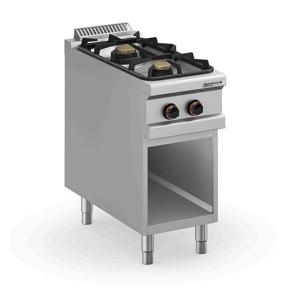

## 2 BURNERS GAS STOVE, FREE STANDING F2G M940 NV

Ref: 1110.220.001M Magnus

Body and height adjustable feet (150-200 mm) in stainless steel.

The single cast iron pan support are dishwasher-size.

Working surface in stamped stainless steel AISI 304.

Valves with safety system that interrupts the gas supply in case the flame extinguishes or overheats.

Burners with doble flame burner caps with self-stabilizing flame and pilot flame.

Open counter.

| FEATURES                 |                    |
|--------------------------|--------------------|
| Dimensions (WDH)         | 400x900x850/925 mm |
| Burners                  | 1x 7 kW + 1x 11 kW |
| Total power              | 18 kW              |
| Gas consumption (G20)    | 1.903 m3/h         |
| Gas consumption (G30/31) | 1150 / 1134 g/h    |
| Weight                   | 48 kg              |