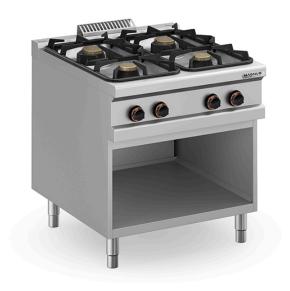

## 4 BURNERS GAS STOVE, FREE STANDING F4G M980 NV

Ref: 1110.220.002M Magnus

Body and height adjustable feet (150-200 mm) in stainless steel.

The single cast iron pan support are dishwasher-size.

Working surface in stamped stainless steel AISI 304.

Valves with safety system that interrupts the gas supply in case the flame extinguishes or overheats.

Burners with doble flame burner caps with self-stabilizing flame and pilot flame.

Open counter.

| FEATURES                 |                    |
|--------------------------|--------------------|
| Dimensions (WDH)         | 800x900x850/925 mm |
| Burners                  | 2x 7 kW + 2x 11 kW |
| Total power              | 36 kW              |
| Gas consumption (G20)    | 3.806 m3/h         |
| Gas consumption (G30/31) | 2301 / 2267 g/h    |
| Weight                   | 74 kg              |