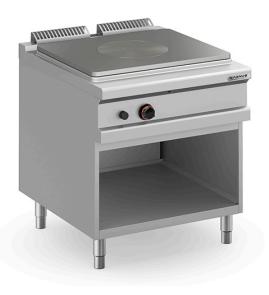

## GAS SOLID TOP, FREE STANDING PRG M980 NV

## Ref: 1110.220.011M Magnus

Body feet in stainless steel.

Upper surface in stainless steel of special thickness with border for the easy draining of liquids.

Caston iron cooking plate with a surface area of 50 dm2, 10 mm thickness. The hotplate surface reaches 500  $^{\circ}$ C in the center and 200  $^{\circ}$ C towards the edges.

Valves with safety system that interrupts the gas supply in case the flame extinguishes or overheats.

Heat insulsated temperature regulators.

Open base. Height-adjustable feet (150-200 mm).

## FEATURES

| Dimensions (WDH)         | 800x900x850/925 mm |
|--------------------------|--------------------|
| Power                    | 12 kW              |
| Plate                    | 50 dm2             |
| Gas consumption (G20)    | 1.269 m3/h         |
| Gas consumption (G30/31) | 945 / 932 g/h      |
| Weight                   | 100 kg             |