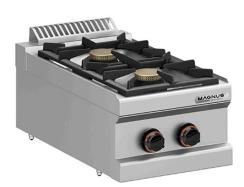

## 2 BURNERS GAS STOVE, COUNTERTOP F2G T740 NV

Ref: 1140.220.003M Magnus

Body in stainless steel.

The single cast iron pan support are dishwasher-size.

Working surface in stamped stainless steel AISI 304.

Valves with safety system that interrupts the gas supply in case the flame extinguishes or overheats.

Burners with doble flame burner caps with self-stabilizing flame and pilot flame.

| FEATURES                 |                    |
|--------------------------|--------------------|
| Dimensions (WDH)         | 400x720x250/325 mm |
| Burners                  | 2x 7 kW            |
| Total power              | 14 kW              |
| Gas consumption (G20)    | 1.48 m3/h          |
| Gas consumption (G30/31) | 945/ 932 g/h       |
| Weight                   | 30 kg              |