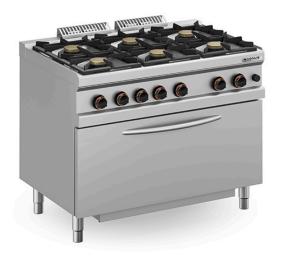

## 6 BURNERS GAS STOVE + MAXI GAS OVEN F6GFGM M7110 NV

Ref: 1140.220.011M Magnus

Body and height adjustable feet (150-200 mm) in stainless steel.

The single cast iron pan support are dishwasher-size.

Working surface in stamped stainless steel AISI 304.

Valves with safety system that interrupts the gas supply in case the flame extinguishes or overheats.

Burners with doble flame burner caps with self-stabilizing flame and pilot flame.

Maxi gas oven: 8 kW power with excellent heat insulation, stainless steel burners with self-stabilizing flame and piezo-electric burner ignition, stainless steel cooking chamber with enameled bottom, stainless steel double-wall door with insulating casing.

| FEATURES                 |                     |
|--------------------------|---------------------|
| Dimensions (WDH)         | 1100x720x850/930 mm |
| Burners                  | 6x 7 kW             |
| Total power              | 50 kW               |
| Gas consumption (G20)    | 5.287 m3/h          |
| Gas consumption (G30/31) | 3467 / 3416 g/h     |
| Oven dimensions          | 770x640x360 mm      |
| Weight                   | 115 kg              |