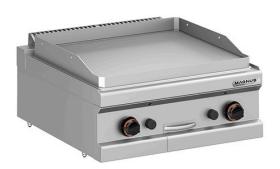

## GAS FRY-TOP, SMOOTH PLATE 650X570 MM, COUNTERTOP FTGL T770 NV

Ref: 1144.220.005M Magnus

Body completely in stainless steel. Plate with rounded corners that allow an easy cleaning. Extractable drip tray.

2 Stainless steel burner with self-stabilizing flame, controlled by a valve with safety system. Burner with pilot light and lighter. Uniform temperature on the whole surface of the plate and separate temperature regulation for 2 cooking zones.

| FEATURES                 |                    |
|--------------------------|--------------------|
| Dimensions (WDH)         | 700x720x250/325 mm |
| Power                    | 11 kW              |
| Gas consumption (G20)    | 1.163 m3/h         |
| Gas consumption (G30/31) | 867 / 854 g/h      |
| Weight                   | 75 kg              |