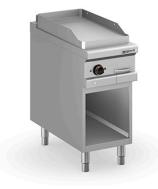

## ELECTRIC FRY-TOP, SMOOTH PLATE 380X720 MM, FREE STANDING FTEL M940 NV

## Ref: 1114.220.006M Magnus

Body completely in stainless steel. Grill plate with rounded corners that allow an easy cleaning. Extractable drip drawer. Stainless steel electric heating elements [?incoloy[?]. Adjustable temperature. Signal light for plate activity. Uniform temperature distribution on the whole plate. AISI 304 stainless steel back-splash, thickness 3 mm. Hotplate thickness 15 mm. Open counter. Height-adjustable feet from 150-200 mm.

| FEATURES         |                    |
|------------------|--------------------|
| Dimensions (WDH) | 400x900x850/925 mm |
| Power            | 6 kW               |
| Power supply     | 400V/3/50 Hz       |
| Weight           | 82 kg              |