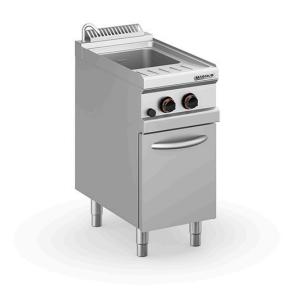

## GAS PASTA COOKER 26 L, FREE STANDING CPG M740 NV

Ref: 1142.220.001M Magnus

Body in stainless steel. Baskets in chromed steel with heat insulated handles. Taps for water entry and drain.

Vat with rounded corners for easy cleaning.

Stainless steel burner, controlled by a safety valve that interrupts the gas supply in case the flame extinguishes or overheats. Burner with pilot light and lighter.

Supplied with 2 baskets 145x290x215 mm (MA770049).

| FEATURES                 |                    |
|--------------------------|--------------------|
| Dimensions (WDH)         | 400x720x850/930 mm |
| Power                    | 8.5 kW             |
| Vat dimensions           | 310x340x300 mm     |
| Gas consumption (G20)    | 0.899 m3/h         |
| Gas consumption (G30/31) | 670 / 660 g/h      |
| Weight                   | 50 kg              |