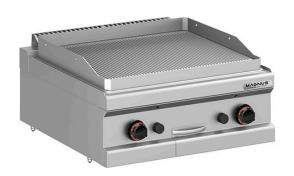

## GAS FRY-TOP WITH GROOVED PLATE 650X570 MM, COUNTERTOP FTGC T770 NV

Ref: 1144.220.006M Magnus

Body completely in stainless steel. Plate with rounded corners that allow an easy cleaning. Extractable drip tray.

2 Stainless steel burner with self-stabilizing flame, controlled by a valve with safety system. Burner with pilot light and lighter. Uniform temperature on the whole surface of the plate and separate temperature regulation for 2 cooking zones.

| FEATURES                 |                    |
|--------------------------|--------------------|
| Dimensions (WDH)         | 700x720x250/325 mm |
| Power                    | 11 kW              |
| Gas consumption (G20)    | 1.163 m3/h         |
| Gas consumption (G30/31) | 867 / 854 g/h      |
| Weight                   | 75 kg              |