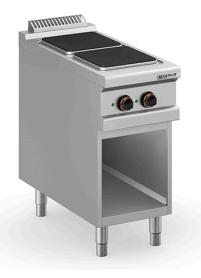

## ELECTRIC STOVE WITH 2 SQUARE PLATES (2X 300X300 MM), FREE STANDING F2E M940 NV

## Ref: 1110.220.008M Magnus

Body in stainless steel and stamped stainless steel AISI 304 working surface. Fast heating plates with protection against overheating. Raised and rounded stainless plates that significantly reduce the risk of liquid infiltrations. Energy regulation with 6 levels. Signal light for plate activity. Open counter. Height-adjustable feet from 150-200 mm.

## FEATURES

| Dimensions (WDH) | 400x900x850/925 mm |
|------------------|--------------------|
| Square plates    | 2x 3 kW            |
| Total power      | 6 kW               |
| Power supply     | 400V/3/50 Hz       |
| Weight           | 78 kg              |