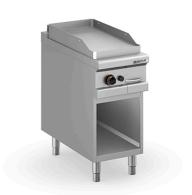

## GAS FRY-TOP, SMOOTH PLATE 380X720 MM, FREE STANDING FTGL M940 NV

Ref: 1114.220.001M Magnus

thickness 15 mm.

Body completely in stainless steel. Grill plate with rounded corners that allow an easy cleaning. Extractable drip drawer.

Stainless steel burner with self-stabilizing flame, controlled by a valve with safety system. Burner with pilot light and lighter.

Uniform temperature distribution on the whole plate.

AISI 304 stainless steel back-splash, thickness 3 mm. Hotplate

Open counter. Height-adjustable feet from 150-200 mm.

| FEATURES                 |                    |
|--------------------------|--------------------|
| Dimensions (WDH)         | 400x900x850/925 mm |
| Power                    | 8 kW               |
| Gas consumption (G20)    | 0.846 m3/h         |
| Gas consumption (G30/31) | 630 / 621 g/h      |
| Weight                   | 82 kg              |