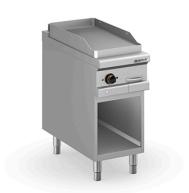

## ELECTRIC FRY-TOP WITH GROOVED PLATE 380X720 MM, FREE STANDING FTEC M940 NV

Ref: 1114.220.007M Magnus

Body completely in stainless steel. Grill plate with rounded corners that allow an easy cleaning. Extractable drip drawer.

Stainless steel electric heating elements [?]incoloy[?]. Adjustable temperature. Signal light for plate activity.

Uniform temperature distribution on the whole plate.

AISI 304 stainless steel back-splash, thickness 3 mm. Hotplate thickness 15 mm.

Open counter. Height-adjustable feet from 150-200 mm.

| FEATURES         |                    |
|------------------|--------------------|
| Dimensions (WDH) | 400x900x850/925 mm |
| Power            | 6 kW               |
| Power supply     | 400V/3/50 Hz       |
| Weight           | 82 kg              |